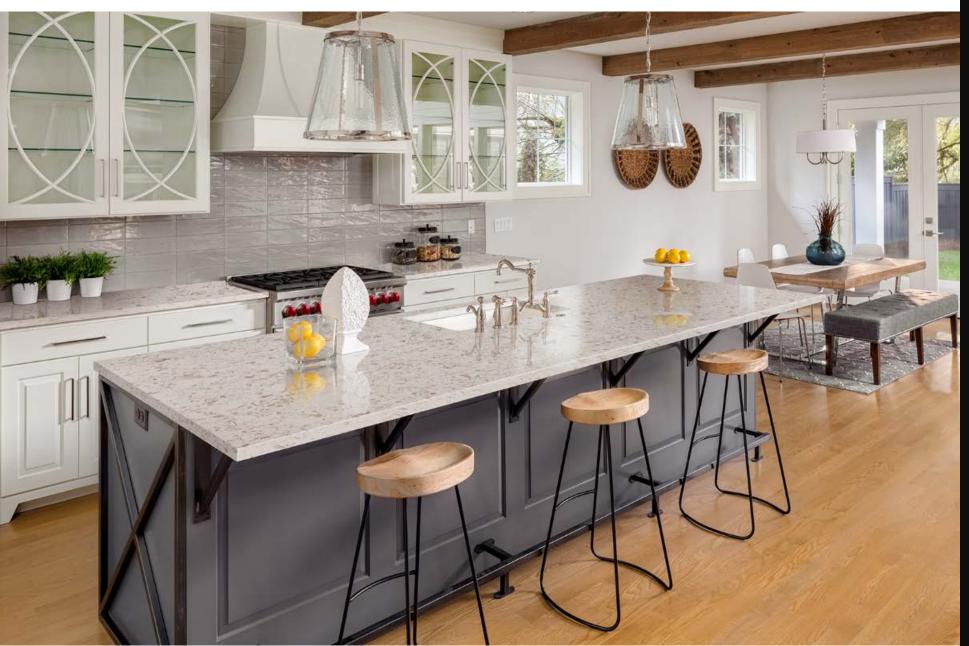

The collections are designed as marble and granite motifs. Based on the structure of natural stone - its characteristic stripes and veins - the artists created unique, naturalistic decors. Each Avant Quartz product is original and unique thanks to a wide range of colors, shades, as well as a variety of patterns.

### French sophistication for lovers of aesthetics

Each Avant Quartz collection is inspired by a tour of the most beautiful corners of France. By working on the quartz conglomerate decor, the designers sought to reflect the spirit of local architecture and the ability of French craftsmen to give even the most common things a sophisticated finish. This makes quartz stone suitable for both classic and modern interiors: it always becomes an accent that emphasizes the excellent taste of the homeowner.