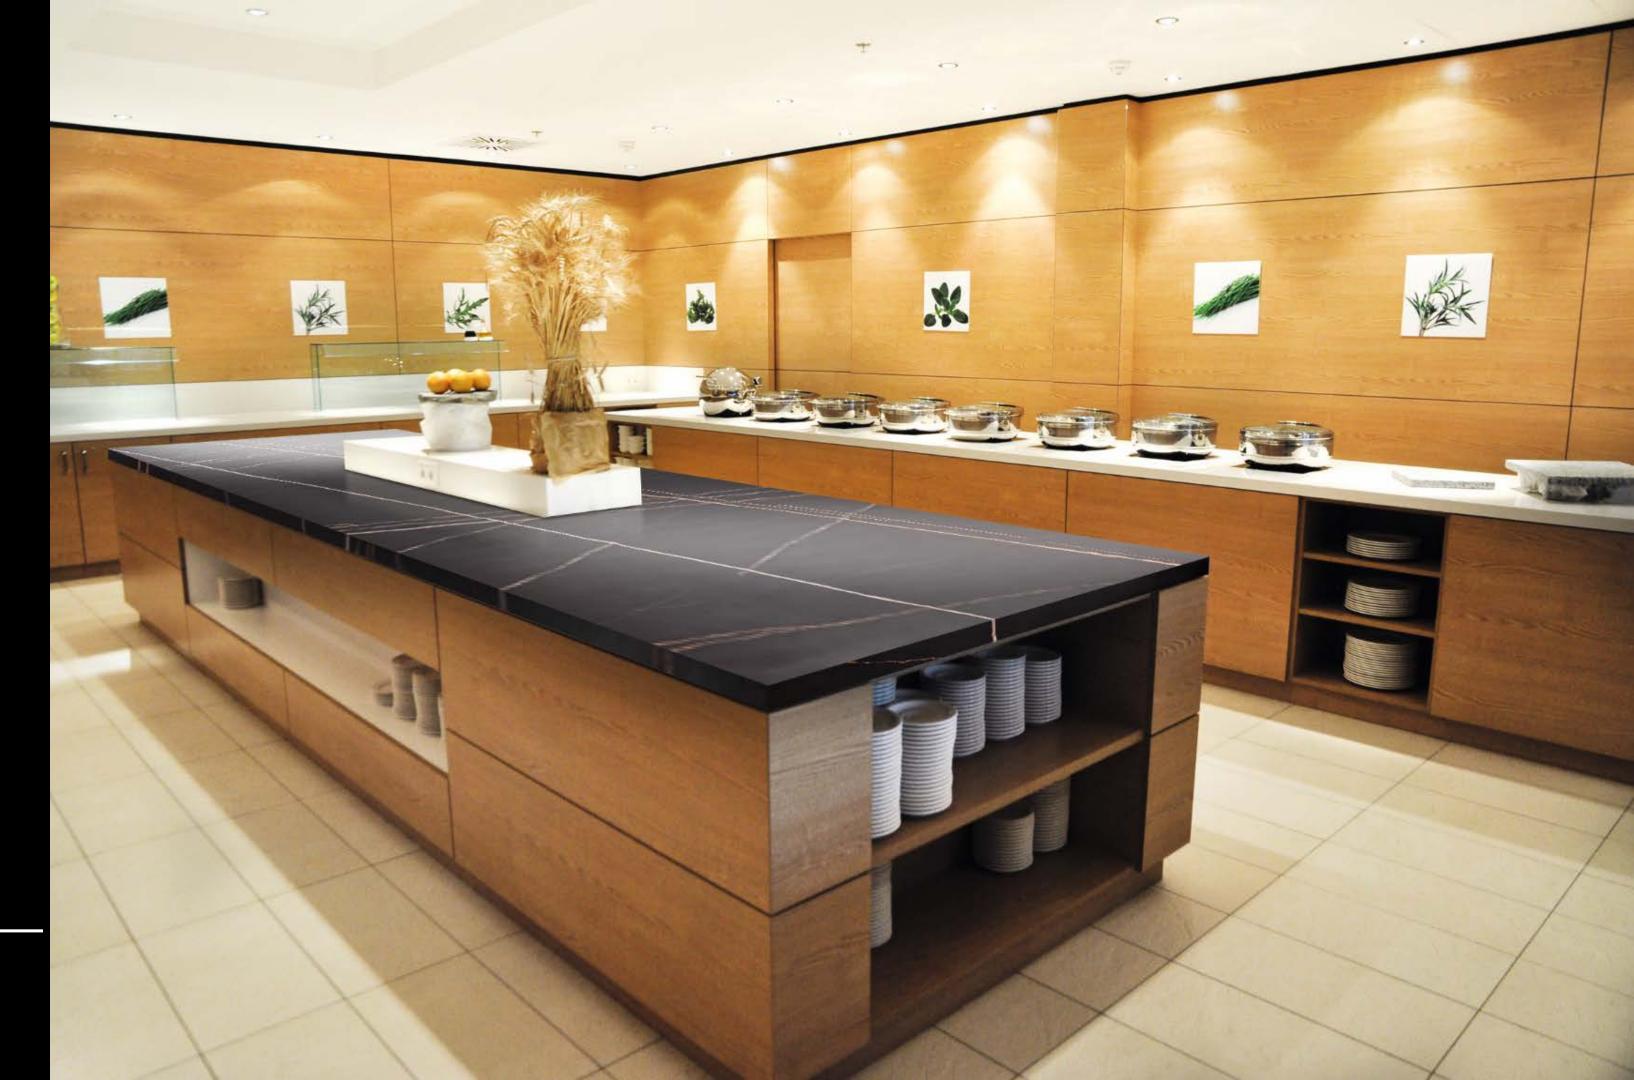

# ENDLESS DESIGN POSSIBILITIES

Size matters

Wide range of possible applications

Working with stone for various design elements requires an individual approach. Avant Quartz is produced in standard size - 3050mm x 1440mm - and in Jumbo size - 3200mm x 1600mm. Plate thickness 12 mm, 20 mm and 30 mm. The material is widely used to decorate bathrooms, kitchen and bar countertops, sinks and also as flooring.