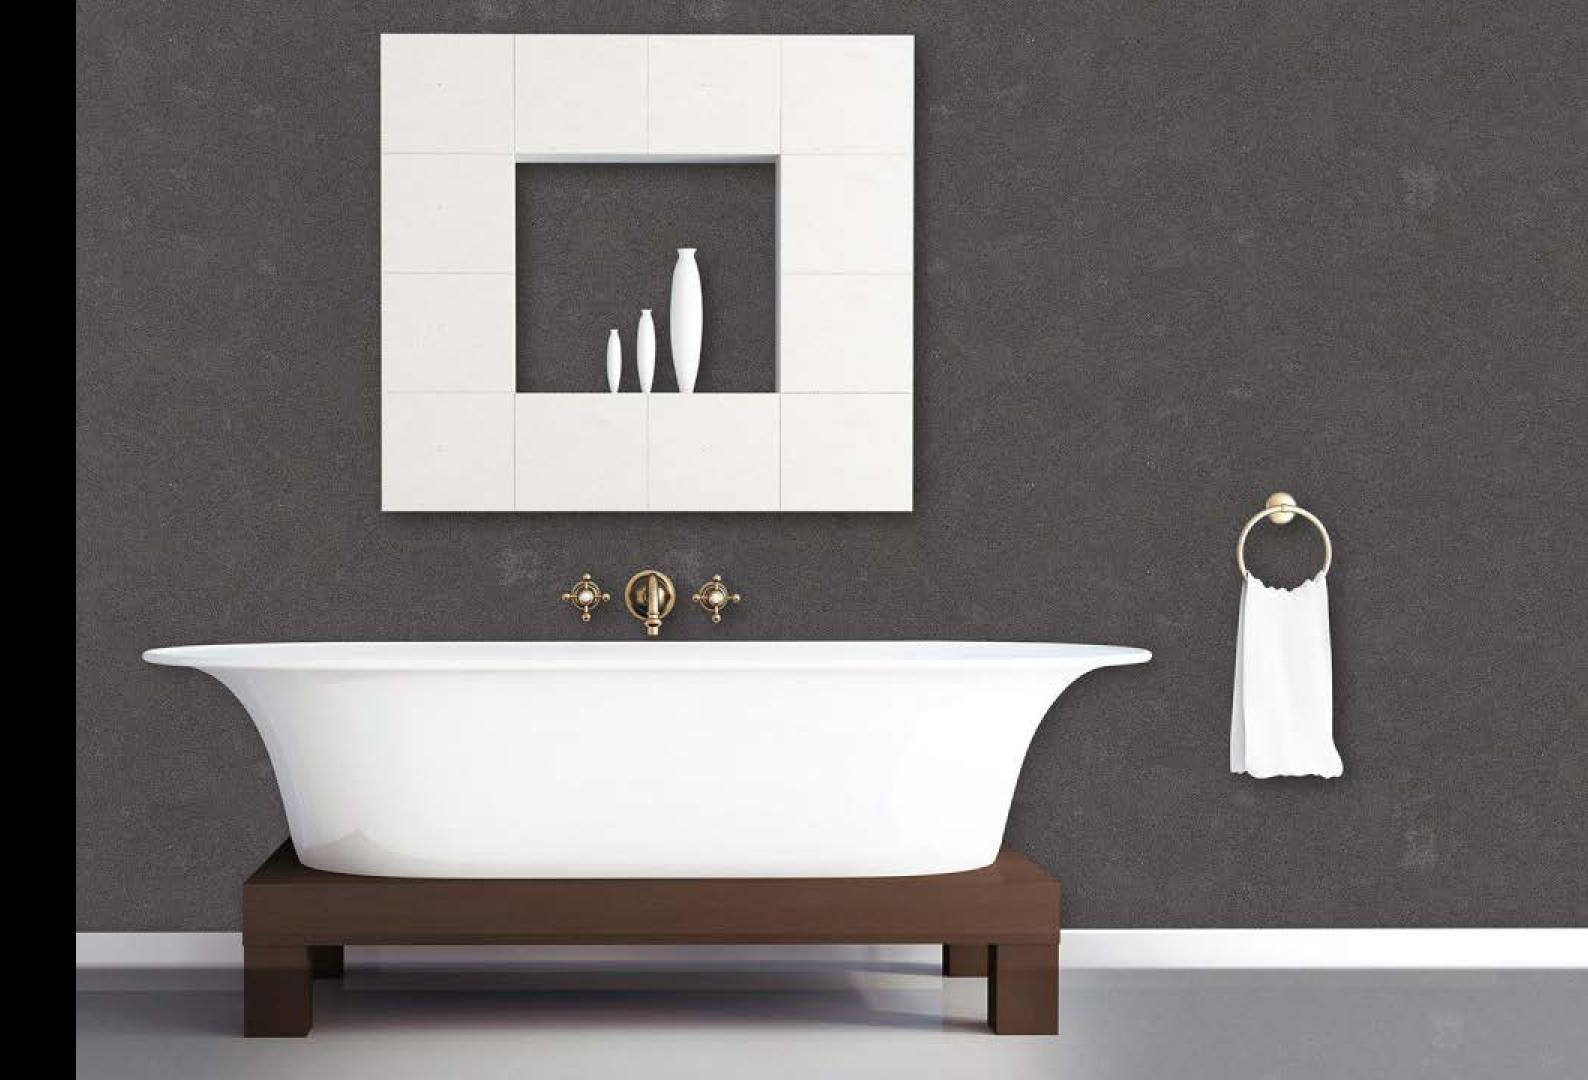

### French sophistication for lovers of aesthetics

Each Avant Quartz collection is inspired by a tour of the most beautiful corners of France. By working on the quartz conglomerate decor, the designers sought to reflect the spirit of local architecture and the ability of French craftsmen to give even the most common things a sophisticated finish. This makes quartz stone suitable for both classic and modern interiors: it always becomes an accent that emphasizes the excellent taste of the homeowner.

# ENDLESS DESIGN POSSIBILITIES

Size matters

Wide range of possible applications

Working with stone for various design elements requires an individual approach. Avant Quartz is produced in standard size - 3050mm x 1440mm - and in Jumbo size - 3200mm x 1600mm. Plate thickness 12 mm, 20 mm and 30 mm. The material is widely used to decorate bathrooms, kitchen and bar countertops, sinks and also as flooring.