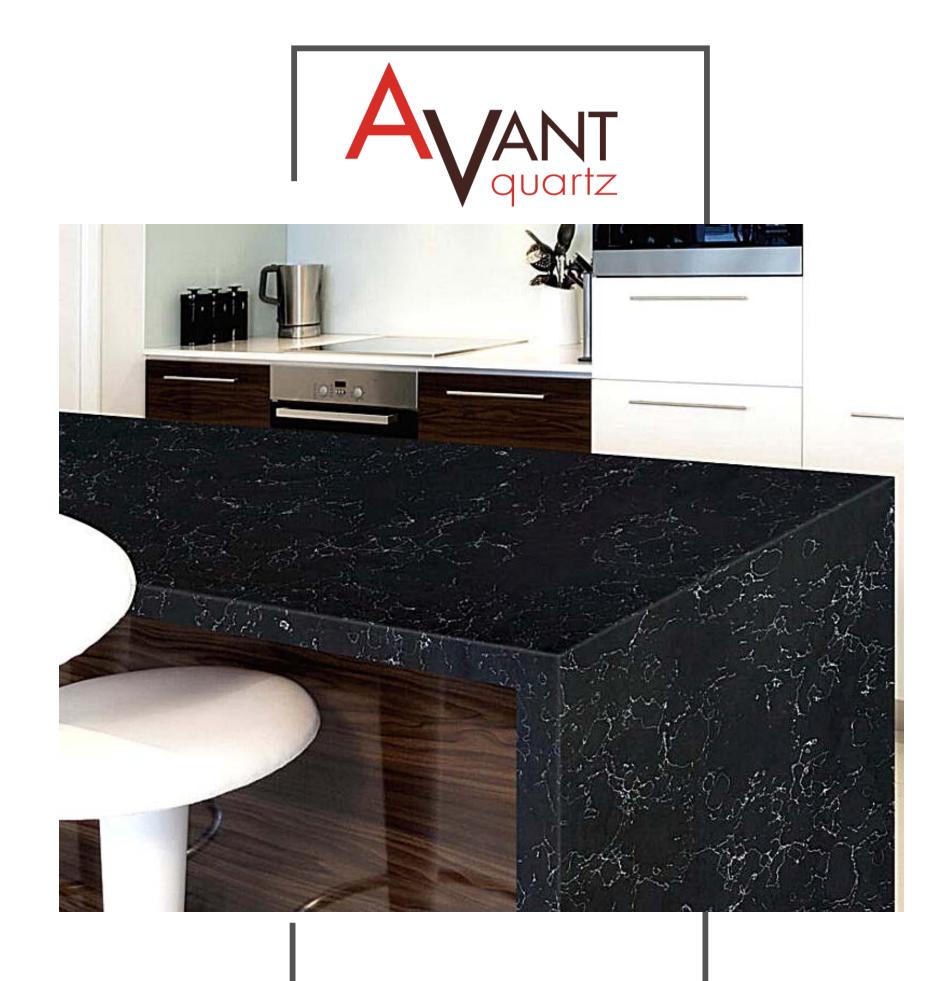

### Inner beauty of Quartz

Avant Quartz is a Quartz composite made with modern technology. Quartz is an eco-friendly material that combines the best of nature and human craftsmanship. It consists of natural quartz (95%), polymer resins (4%) and color pigments (1%).

The collections are designed as marble and granite motifs. Based on the structure of natural stone - its characteristic stripes and veins - the artists created unique, naturalistic decors. Each Avant Quartz product is original and unique thanks to a wide range of colors, shades, as well as a variety of patterns.

### French sophistication for lovers of aesthetics

Each Avant Quartz collection is inspired by a tour of the most beautiful corners of France. By working on the quartz conglomerate decor, the designers sought to reflect the spirit of local architecture and the ability of French craftsmen to give even the most common things a sophisticated finish. This makes quartz stone suitable for both classic and modern interiors: it always becomes an accent that emphasizes the excellent taste of the homeowner.