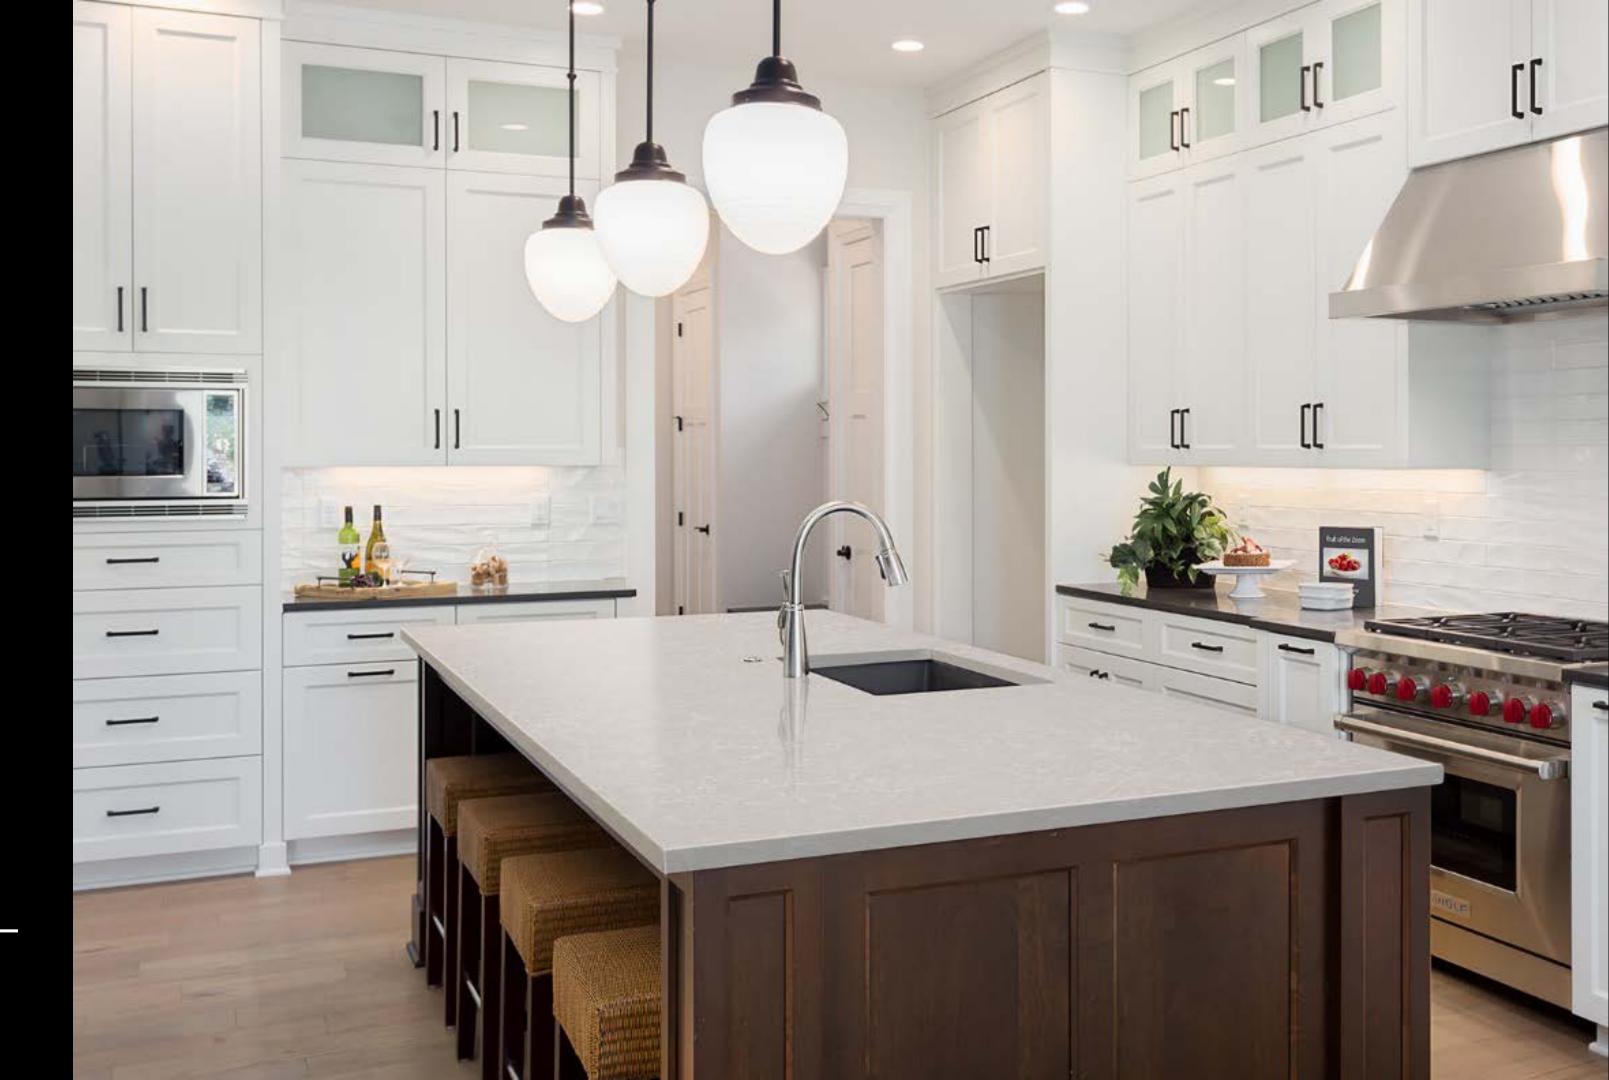

# ENDLESS DESIGN POSSIBILITIES

Size matters

Wide range of possible applications

Working with stone for various design elements requires an individual approach. Avant Quartz is produced in standard size - 3050mm x 1440mm - and in Jumbo size - 3200mm x 1600mm. Plate thickness 12 mm, 20 mm and 30 mm. The material is widely used to decorate bathrooms, kitchen and bar countertops, sinks and also as flooring.