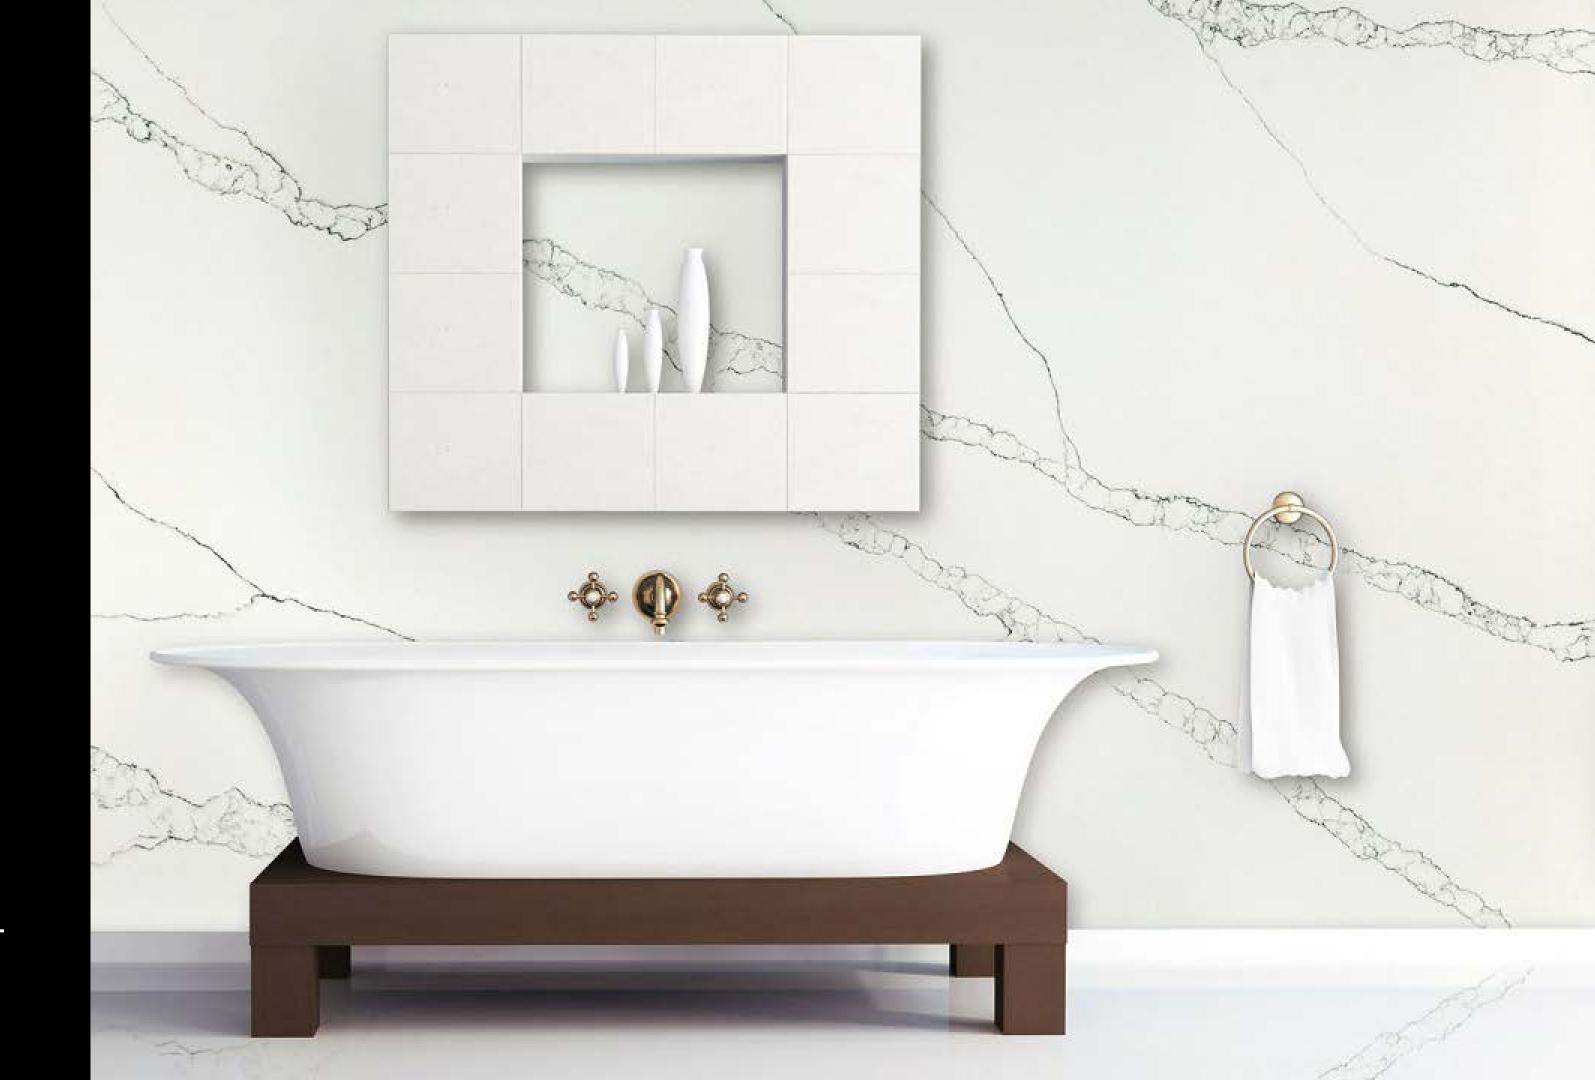

# ENDLESS DESIGN POSSIBILITIES

Size matters

Wide range of possible applications

Working with stone for various design elements requires an individual approach. Avant Quartz is produced in standard size - 3050mm x 1440mm - and in Jumbo size - 3200mm x 1600mm. Plate thickness 12 mm, 20 mm and 30 mm. The material is widely used to decorate bathrooms, kitchen and bar countertops, sinks and also as flooring.

### Certification and security

Avant Quartz is certified for the manufacture of countertops and interior panels. The material is safe for use in the kitchen as well as in rooms with high hygienic and sanitary requirements.