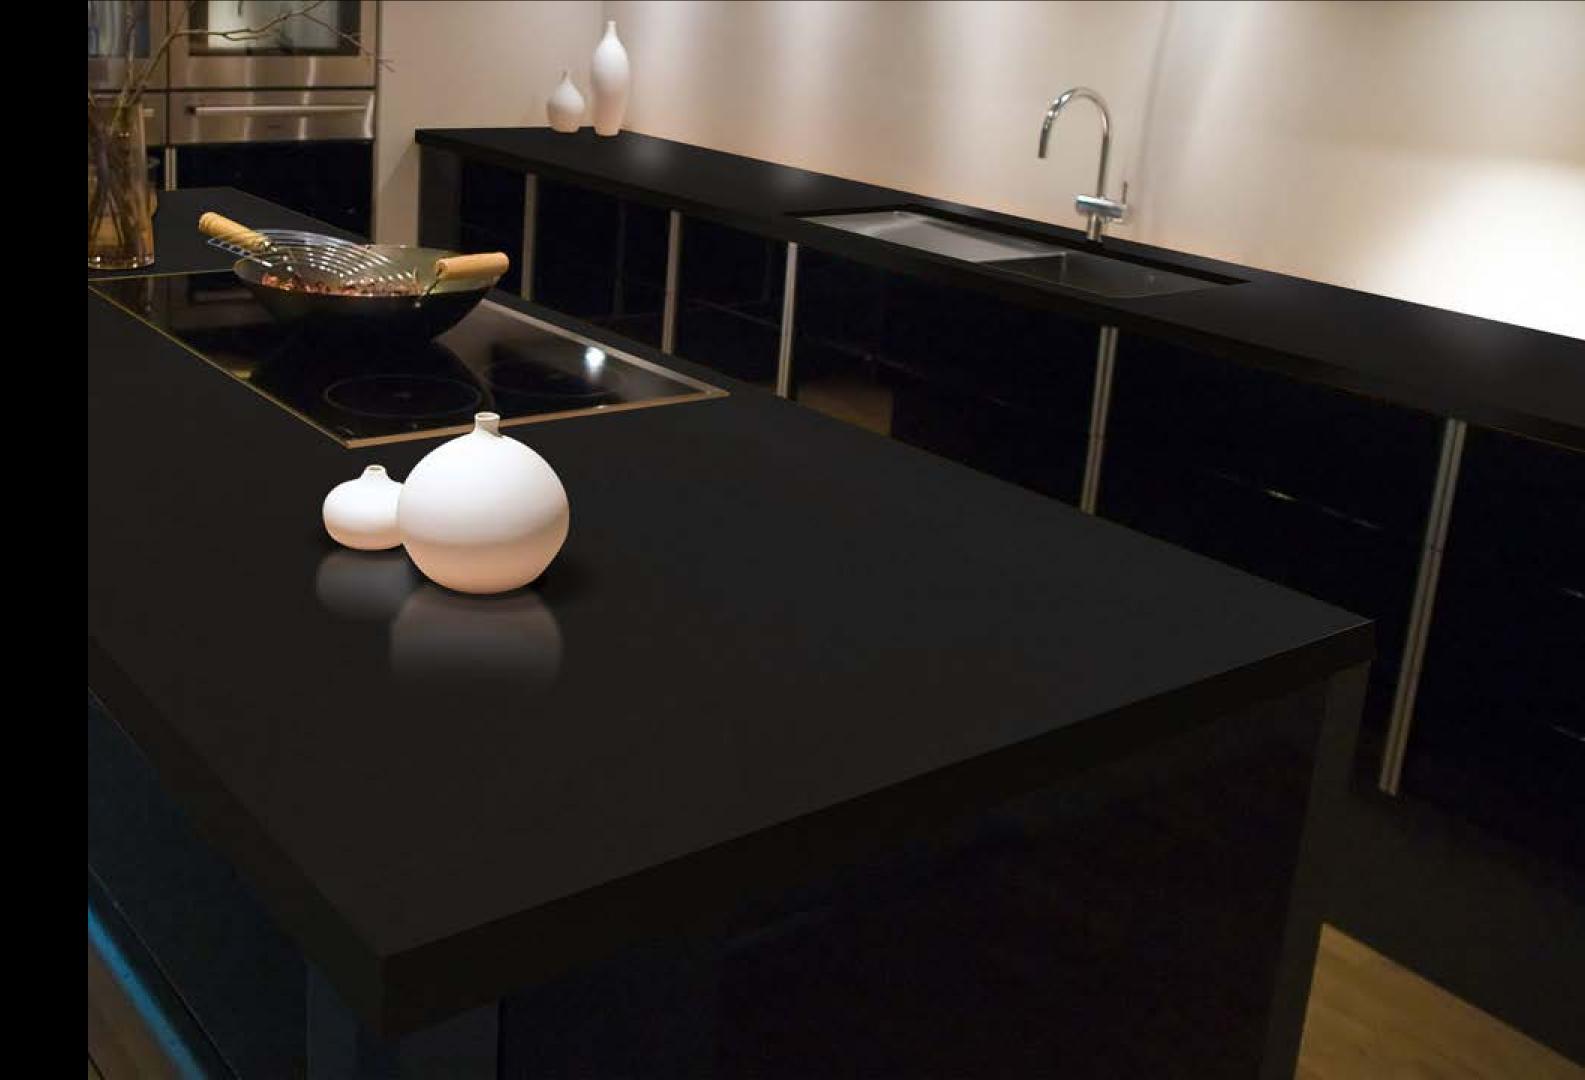

## Advantages of the material

Combining design, elegance and practicality, Avant Quartz has many advantages including high scratch and stain resistance. The smoothness of the material makes it easy to maintain hygiene: the absence of pores prevents the accumulation and growth of bacteria. If it gets dirty, it is enough to wash the surface to reveal the pattern in all its glory. With proper use, a quartz product will last for decades.

# ENDLESS DESIGN POSSIBILITIES

Size matters

Wide range of possible applications

Working with stone for various design elements requires an individual approach. Avant Quartz is produced in standard size - 3050mm x 1440mm - and in Jumbo size - 3200mm x 1600mm. Plate thickness 12 mm, 20 mm and 30 mm. The material is widely used to decorate bathrooms, kitchen and bar countertops, sinks and also as flooring.