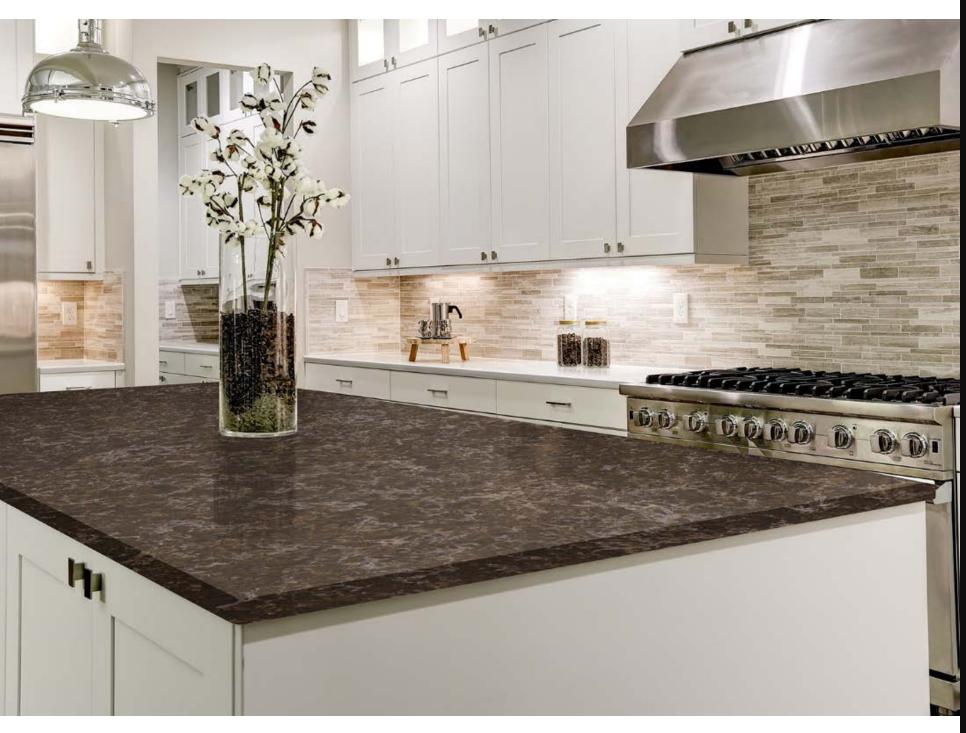

The collections are designed as marble and granite motifs. Based on the structure of natural stone - its characteristic stripes and veins - the artists created unique, naturalistic decors. Each Avant Quartz product is original and unique thanks to a wide range of colors, shades, as well as a variety of patterns.

### French sophistication for lovers of aesthetics

Each Avant Quartz collection is inspired by a tour of the most beautiful corners of France. By working on the quartz conglomerate decor, the designers sought to reflect the spirit of local architecture and the ability of French craftsmen to give even the most common things a sophisticated finish. This makes quartz stone suitable for both classic and modern interiors: it always becomes an accent that emphasizes the excellent taste of the homeowner.