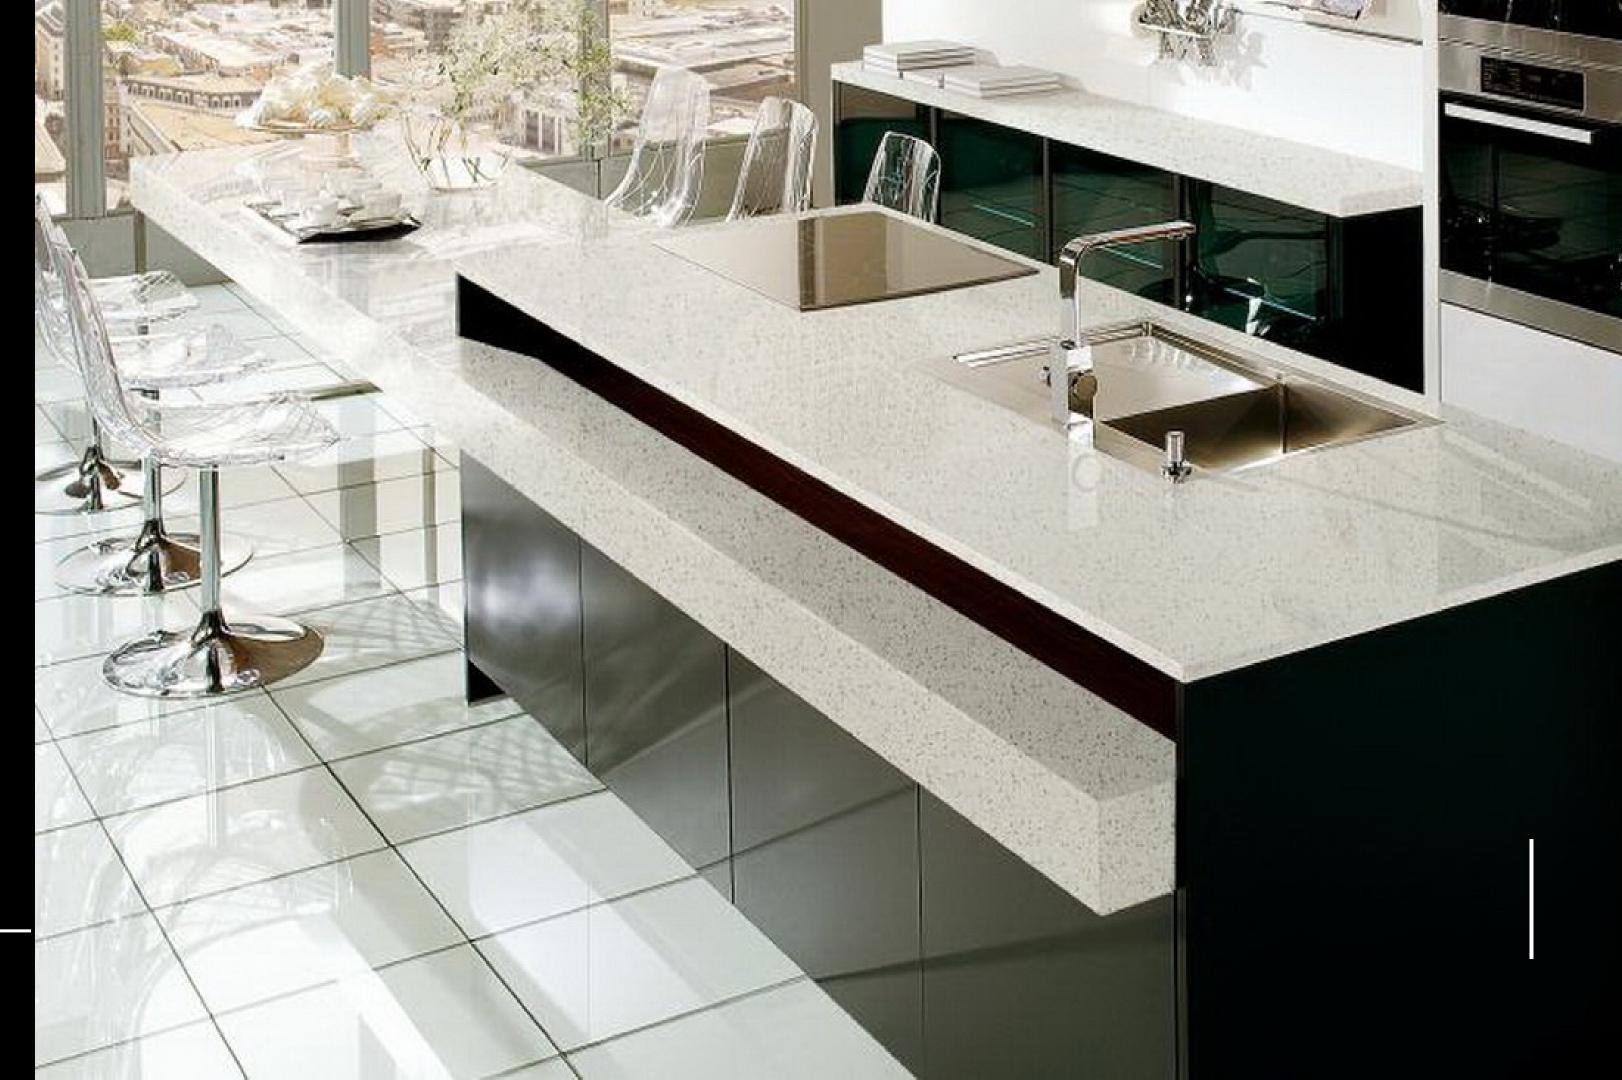

# ENDLESS DESIGN POSSIBILITIES

Size matters

Wide range of possible applications

Working with stone for various design elements requires an individual approach. Avant Quartz is produced in standard size - 3050mm x 1440mm - and in Jumbo size - 3200mm x 1600mm. Plate thickness 12 mm, 20 mm and 30 mm. The material is widely used to decorate bathrooms, kitchen and bar countertops, sinks and also as flooring.

### Certification and security

Avant Quartz is certified for the manufacture of countertops and interior panels. The material is safe for use in the kitchen as well as in rooms with high hygienic and sanitary requirements.